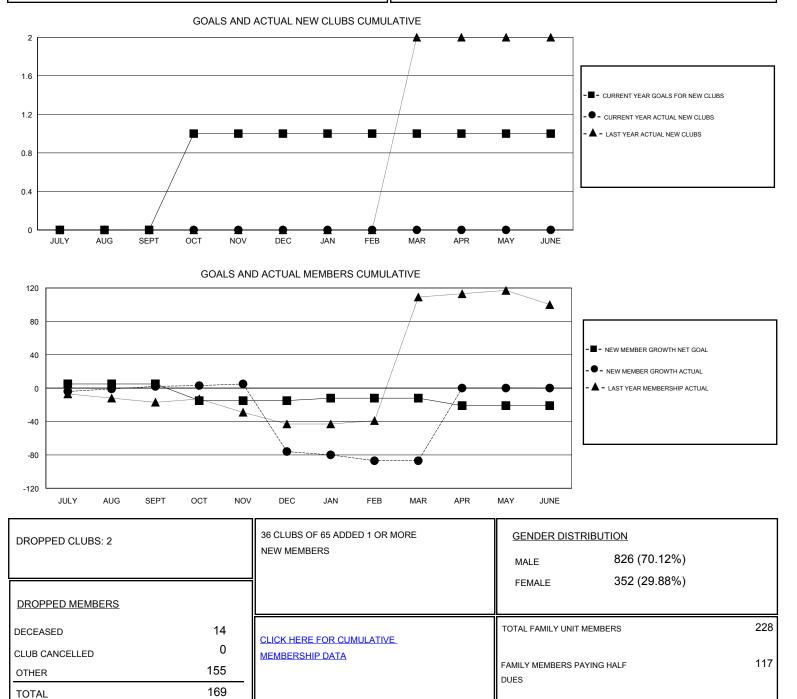

## GMT: Ton Soeters

GMT CA

| Clubs                 |               |           |               | Members               |                                                                |                                                              |                                                    |
|-----------------------|---------------|-----------|---------------|-----------------------|----------------------------------------------------------------|--------------------------------------------------------------|----------------------------------------------------|
| RESULTS FOR 2016-2017 |               |           |               | RESULTS FOR 2016-2017 |                                                                |                                                              |                                                    |
| QUARTER               | NEW CLUB GOAL | NEW CLUBS | DROPPED CLUBS | QUARTER               | NEW MEMBER GROWTH<br>NET GOAL (not reinstated<br>or transfers) | NEW MEMBER<br>GROWTH ACTUAL (not<br>reinstated or transfers) | DROPPED<br>MEMBERS ACTUAL<br>(including transfers) |
| JULY/AUG/SEPT         | 0             | 0         | 1             | JULY/AUG/SEPT         | 5                                                              | 37                                                           | 35                                                 |
| OCT/NOV/DEC           | 1             | 0         | 1             | OCT/NOV/DEC           | -20                                                            | 22                                                           | 100                                                |
| JAN/FEB/MAR           | 0             | 0         | 0             | JAN/FEB/MAR           | 3                                                              | 23                                                           | 34                                                 |
| APR/MAY/JUNE          | 0             | 0         | 0             | APR/MAY/JUNE          | -9                                                             | 0                                                            | 0                                                  |